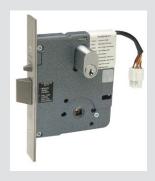

Pictured: IRT881SS

## 880 Series

Electric Power Transfer



Fire Rated: Tested on fire door assemblies in accordance with Australian Standards, refer fire door manufacturer for specific approval details

The Legge 880 Series Electric Power Transfer provides a means of transferring electrical power from a door frame to the edge of a swinging door. The units are completely concealed when the door is in the closed position.

## Specifications

| Series   | Lead cover | Door size                                         |
|----------|------------|---------------------------------------------------|
| IRT881SS | 300mm      | Suitable for doors that open to 90°, maximum 120° |
| IRT882SS | 520mm      | Suitable for doors that open more than 120º       |

## Accessories



FSH FEL 990 Electric Mortice Lock