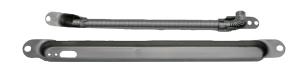

Pictured: IRT881SS

## 880 Series

Electric Power Transfer

Fire Rated: Tested on fire door assemblies in accordance with Australian Standards, refer fire door manufacturer for specific approval details

The Legge 880 Series Electric Power Transfer provides a means of transferring electrical power from a door frame to the edge of a swinging door. The units are completely concealed when the door is in the closed position.

## Specifications

| Series   | Lead cover | Door size                                         |
|----------|------------|---------------------------------------------------|
| IRT881SS | 300mm      | Suitable for doors that open to 90°, maximum 120° |
| IRT882SS | 520mm      | Suitable for doors that open more than 120º       |